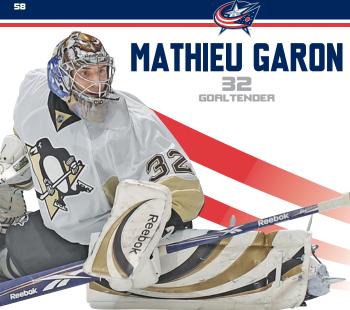

34 games with CSKA (Russia Jr.)... Saw action in five games with CSKA's Russian Elite League team... Represented Russia at the World Junior Championships... Tallied 4-5-9, 10 penalty minutes and was +7 in seven games to help Team Russia capture the bronze medal... Led the team in assists, points and plus/minus rating... Recorded 3-6-9, 29 penalty minutes and was +1 in six games during the World Under-18 Championships... Served as Russia's captain... Helped Russia win the silver medal... Named to the tournament's All-Star Team... Led his team in assists and points... 2006-07: Had 4-5-9, six penalty minutes and was +4 in seven games at the World Under-18 Championships... Helped Russia claim the gold medal.

CAREER TRANSACTIONS: Columbus' first pick, sixth overall, in the 2008 Entry Draft.





**GAME HIGHS** SV: 46, 3/6/04 at LA SH: 48, 3/6/04 at LA

NHL FIRSTS

GP: 10/6/00 at NJ W: 11/23/00 at ATL

**BLUE JACKETS FIRSTS** 

GP: None W: None

| CAREE        | R RECOR        |        |     | REGULF    | ar se  |     | PLRYOFFS |      |    |       |       |    |    |      |
|--------------|----------------|--------|-----|-----------|--------|-----|----------|------|----|-------|-------|----|----|------|
| YEAR         | TEAM           | LEAGUE | GP  | W-L-T     | MIN    | GA  | SO       | GAA  | GP | W-L   | MIN   | GA | SO | GAA  |
| 1995-96      | Victoriaville  | QMJHL  | 51  | 18-27-0   | 2,709  | 189 | 1        | 4.19 | 12 | 7-4   | 676   | 38 | 1  | 3.39 |
| 1996-97      | Victoriaville  | QMJHL  | 53  | 29-18-3   | 3,032  | 150 | 6        | 2.97 | 6  | 2-4   | 330   | 2