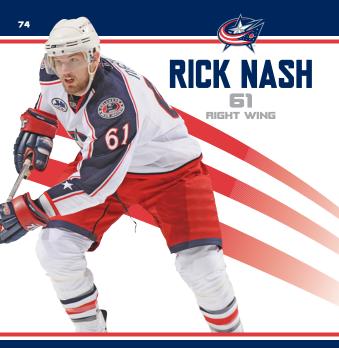

Howson came to Columbus after spending seven years with the Edmonton Oilers. He joined the Oilers in June 2000 as assistant to the general manager and was named assistant general manager a year later. In that role, he was responsible for all aspects of the club's hockey administration, including player contracts, personnel decisions, the collective bargaining agreement, its American Hockey League affiliates and the salary cap.