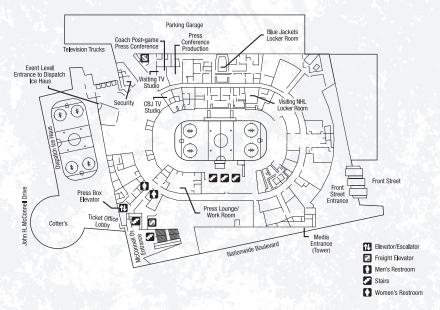

\*Huntington Green Seats: A minimum of 250 seats available for just \$10 every game day at the Nationwide Arena Ticket Office two hours prior to each game.

NATIONWIDE ARENA TICKET OFFICE: The Nationwide Arena Ticket Office is open daily throughout the season for advance ticket sales. Ticket Office hours are: Monday - Friday, 10 a.m. to 6 p.m.; Saturday, 10 a.m. to 4 p.m.; Sunday (event days only) two hours prior to the event. The Ticket Office is located at the southwest corner of Nationwide Arena next to Cotters Restaurant.