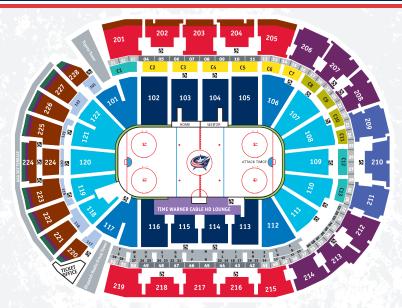

#### Individual Game Prices

|    | LEVEL                       | PRICE | LEVE   |
|----|-----------------------------|-------|--------|
|    | GLASS LEVEL                 | \$200 | 200 LE |
| 4  | TIME WARNER CABLE HD LOUNGE | \$185 | 200 LE |
| ģ. |                             |       | 200 LE |
| M  | CLUB LEVEL 2                | \$90  | 200 LE |
|    | CLUB LEVEL 3                | \$75  | HUNTII |
| ď  | 100 LEVEL                   | \$83  | AAA SI |
|    | 100 LEVEL                   | \$79  | LOGE E |
| À  | 100 LEVEL                   | \$75  | TERRA  |
|    | 100 LEVEL                   | \$57  | PARTY  |

| LEVEL                                                           | PRICE                                                           |
|-----------------------------------------------------------------|-----------------------------------------------------------------|
| 200 LEVEL                                                       | \$44                                                            |
| 200 LEVEL                                                       | \$36                                                            |
| 200 LEVEL                                                       | \$26                                                            |
| 200 LEVEL                                                       | \$20                                                            |
| HUNTINGTON GREEN SEATS*                                         | \$10                                                            |
| AAA SKY TERRACE<br>LOGE BOXES<br>TERRACE TABLES<br>PARTY TOWERS | For ticket<br>information and<br>pricing call<br>1-800-NHL-COLS |

\*Huntington Green Seats: A minimum of 250 seats available for just \$10 every game day at the Nationwide Arena Ticket Office two hours prior to each game.

NATIONWIDE ARENA TICKET OFFICE: The Nationwide Arena Ticket Office is open daily throughout the season for advance ticket sales. Ticket Office hours are: Monday - Friday, 10 a.m. to 6 p.m.; Saturday, 10 a.m. to 4 p.m.; Sunday (event days only) two hours prior to the event. The Ticket Office is located at the southwest corner of Nationwide Arena next to Cotters Restaurant.