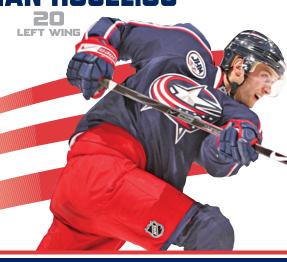

LaMendola came to the Blue Jackets from Karrington Health Inc., where he served as the controller for the \$50 million public company and was responsible for day-to-day finances from 1997-99. He began his career in public accounting with Deloitte & Touche LLP and spent nearly five years specializing in both manufacturing and service organizations.