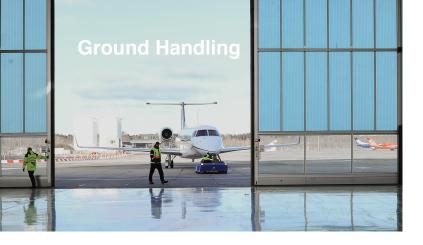

# Airport info

Slot/PPR: not required

Airport of entry: yes

Pax handling: Main Terminal
Customs in facilities: available

Hangar: available

Ramp access: possible

Fire category: 5

Fuel: JET A-1, Avgas