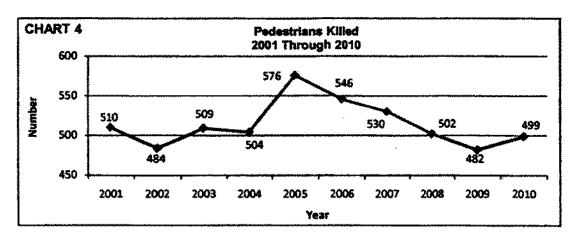

activa interactiva interactiva interactiva interactiva interactiva interactiva interactiva interactiva interactiva interactiva interactiva interactiva interactiva interactiva interactiva interactiva interactiva interactiva interactiva interactiva interactiva interactiva interactiva interactiva interactiva interactiva interactiva interactiva interactiva interactiva interactiva interactiva interactiva interactiva interactiva interactiva interactiva interactiva interactiva interactiva interactiva interactiva interactiva interactiva interactiva interactiva interactiva interactiva interactiva interactiva interactiva interactiva interactiva interactiva interactiva interactiva interactiva interactiva interactiva interactiva interactiva interactiva interactiva interactiva interactiva interactiva







<sup>\*</sup>Rate per 100,000 residents.

| Ass Order       |       |     |       |
|-----------------|-------|-----|-------|
| 0-4             | 211   | 0   |       |
| 5 - 9           | 286   |     |       |
| 10 - 14         | 490   | . 0 | 0.00  |
| 15 - 19         | 884   | 34  | 3.85  |
| 20 - 24         | 791   | 91  | 11.50 |
| 25 - 3 <b>4</b> | 1,088 | 153 | 14.06 |
| 35 - 44         | 1,111 | 170 | 15.30 |
| 45 - 54         | 1,307 | 196 | 15.00 |
| 55 - 64         | 956   | 108 |       |
| 65 - 74         | 543   | 16  | 2.95  |
| 75 - 64         | 368   | 6   | 1.63  |
| 65 - 89         | 108   | 2   | 1.65  |
| 90+             | 48    | 0   | 0.00  |
| Unknown         | 165   | 12  | 7.27  |
| ne name         |       | 111 | V40   |

| \$27 \$27 \$4 \$27 \$4 \$27 \$4 \$4