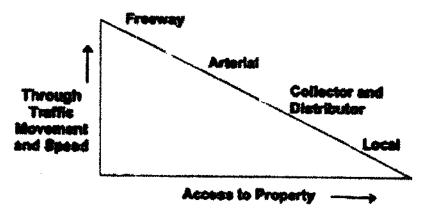

road. The primory function of an orterial road is to deliver troffic from collector roads to treeways, ond between urban areas of the highest level of service possible. As such, many orterials are limited-access roads. These roadways have specific access points and ore generally referred to as "Freeways."

In troffic engineering hierorchy, an orterial road delivers traffic between collector roads and treeways. Arterial roads will often have few intersections, traffic signals and median openings, spaced at intervals sufficient opart as to promote safety and troffic flow.

The basic hierarchy comprises freeways, arteriols, collectors, and local roads. The related concept of occess management aims to provide occess to the adjacent properties; thus, ensuring traffic flows treely and safely.





Many traffic engineering manuals describe Arterials as being either principal or minor. Both classes serve to carry longer-distance flows between important centers of activity. Arterials are laid aut as the backbone of a traffic network and should be designed, operated and maintained to support the highest level of service (LOS and safety. This includes but is not limited to regulating "Pedalers and Itinerant Vendors", in an effort to maintain the LOS and public safety.

Figure 1: Study Area

0

O

 $\circ$  $\bigcirc$ O 0 0 O $\bigcirc$ 0 O O 0 0 ()Q 0  $\bigcirc$ ()()Ö



### 2.2 Roadway Conditions



This section of the report identifies the current operational ond geometric characteristics of the roodways within the study area. The **hierarchy of roads** categorized the roads occor