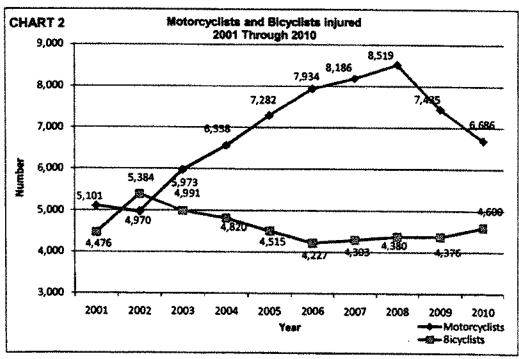

r>1.53%     |                    | 0.00%                   |                         | 0.00%           |                                         |

<sup>\*</sup> Bus is included in miscellaneous vehicles for 2010

TABLE 1E SUMMARY OF INJURIES AND FATALITIES OF NON-MOTORISTS Norm Non-Motorist Type incapec litating injury Not No Itating Injury 2,505 % 97.86% Injury 3,171 % 99.75% Injury 1,598 Injury Fatal Total 8,316 99.96% Pedestrian 99.63% 504 499 100.00% 100.00% Other Pedestrian 0.19% 0.00% 0.09% 0.31% 0.00% O 0.00% Occupant of MV not in Transport
Occupant of Non-MV 0.78% 0.00% 0.09% 0.08% 0.09% 0.00% 0.39% 0.04% 0.00% Transport 0.06% 0.00% 0.00% Unknown 0.78% 0.00% 0.00% 0 o 0.00% 0.00% **阿尔森巴斯克马** 

Chart 1 & 2 Motorcyclists and Bicyclists

#### 2010 Florida Traffic Crash Statistics





Chart 3 Motorcycle Crash Trend

#### √2010 Florida Traffic Crash Statistics



| Į | 1 | Œ | 2 | Ž | y | C <sub>1</sub> | #8 | hÌ | Ų, | fo | e Ì | Ìψ | ř | Ř. | ψĬ | اشوا | Di | 1ye | gy i | h | Crim | hee | B | γÃε | 10 | Group | 8 |
|---|---|---|---|---|---|----------------|----|----|----|----|-----|----|---|----|----|------|----|-----|------|---|------|-----|---|-----|----|-------|---|
|   |   |   |   |   |   |                |    |    |    |    |     |    |   |    |    |      |    |     |      |   |      |     |   |     |    |       |   |

000000000

0

 $\bigcirc$ 

0

| Age Groups | (Lijcomand Drivers