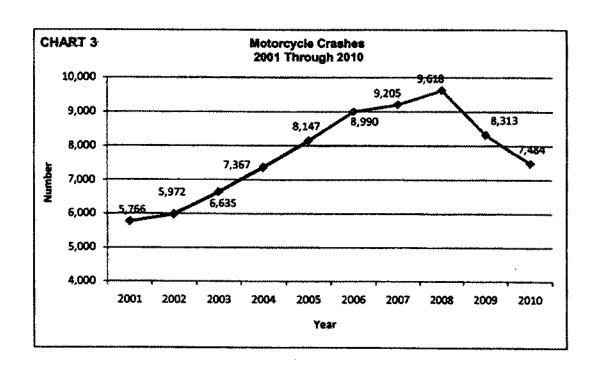

| 0.00%           |                                         |

<sup>\*</sup> Bus is included in miscellaneous vehicles for 2010

TABLE 1E SUMMARY OF INJURIES AND FATALITIES OF NON-MOTORISTS Norm Non-Motorist Type incapec litating injury Not No Itating Injury 2,505 % 97.86% Injury 3,171 % 99.75% Injury 1,598 Injury Fatal Total 8,316 99.96% Pedestrian 99.63% 504 499 100.00% 100.00% Other Pedestrian 0.19% 0.00% 0.09% 0.31% 0.00% O 0.00% Occupant of MV not in Transport
Occupant of Non-MV 0.78% 0.00% 0.09% 0.08% 0.09% 0.00% 0.39% 0.04% 0.00% Transport 0.06% 0.00% 0.00% Unknown 0.78% 0.00% 0.00% 0 o 0.00% 0.00% **阿尔森巴斯克马** 

Chart 1 & 2 Motorcyclists and Bicyclists

#### 2010 Florida Traffic Crash Statistics





Chart 3 Motorcycle Crash Trend

#### √2010 Florida Traffic Crash Statistics



| Į | 1 | Œ | 2 | Ž | y | C <sub>1</sub> | #8 | hÌ | Ų, | fo | e Ì | Ìψ | ř | Ř. | ψĬ | اشوا | Di | 1ye | gy i | h | Crim | hee | B | γÃε | 10 | Group | 8 |
|---|---|---|---|---|---|----------------|----|----|----|----|-----|----|---|----|----|------|----|-----|------|---|------|-----|---|-----|----|-------|---|
|   |   |   |   |   |   |                |    |    |    |    |     |    |   |    |    |      |    |     |      |   |      |     |   |     |    |       |   |

000000000

0

 $\bigcirc$ 

0

| Age Groups | (Lijcomand Drivers