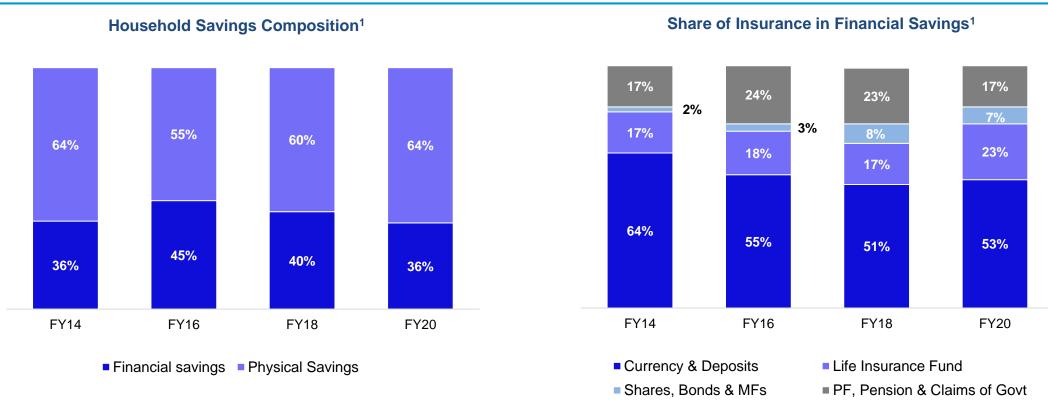

in 2019 to US\$ 35.6 trillion in 2030.

## Retirement solutions - Annuities

Share of 60+ population to increase significantly by 2050



#### **Scope of Annuities business**



- With the advancement of medical science, life expectancy has improved rapidly over the last few decades and demand for pension based products will increase with the rise in life expectancy.
- Regulatory tailwinds like increase in commutation of pension corpus from 33.3% earlier to 60% will only benefit insurance sector.
- NPS contributes a significant portion of the retirement corpus in India and they are on track for a period of consistent high growth over the next decade.

## Financialisation of Savings

Share of Life Insurance in Household Savings expected to Rise



#### **Increasing in Financial Savings**



- Household financial saving has improved to 7.6% of GNDI in 2019-20, after touching the low of 6.4% in 2018-19.
- Increase in share of insurance as a percentage of Financial Savings is expected to drive growth in life insurance sector.

## **Industry Composition**

#### Product mix and Channel mix



#### Product portfolio<sup>1</sup>





Higher ULIP contribution among private players, though traditional products forms the major share of new business

#### Channel mix<sup>2</sup>





to be the largest
contributor for private
players although Direct
channel has gained
momentum in the past
years

<sup>1.</sup> New business premium basis

<sup>2.</sup> Individual new business premium basis Source: Life Insurance Council, Public disclosures Components may not add up to total due to roundi