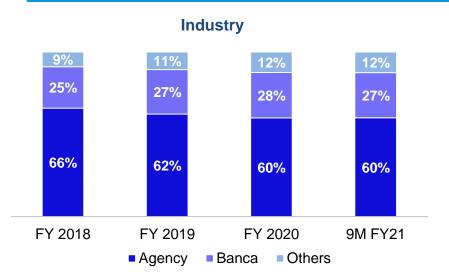

ance sector.
- NPS contributes a significant portion of the retirement corpus in India and they are on track for a period of consistent high growth over the next decade.

## Financialisation of Savings

Share of Life Insurance in Household Savings expected to Rise



#### **Increasing in Financial Savings**



- Household financial saving has improved to 7.6% of GNDI in 2019-20, after touching the low of 6.4% in 2018-19.
- Increase in share of insurance as a percentage of Financial Savings is expected to drive growth in life insurance sector.

## **Industry Composition**

#### Product mix and Channel mix



#### Product portfolio<sup>1</sup>





Higher ULIP contribution among private players, though traditional products forms the major share of new business

#### Channel mix<sup>2</sup>





to be the largest
contributor for private
players although Direct
channel has gained
momentum in the past
years

<sup>1.</sup> New business premium basis

<sup>2.</sup> Individual new business premium basis Source: Life Insurance Council, Public disclosures Components may not add up to total due to rounding-off.

## **Financial Immunity**

Understanding Consumer's attitude towards financial security<sup>1</sup>









**Consumer profile** 

Average monthly personal income ~ 62k

Personal Monthly Income



## **Increased emphasis on physical immunity**

**76%** - strongly agree that maintaining physical/ mental health helps to have a better financial immunity

50% - urban population is not sufficiently prepared to face the financial setback arising out of the family chief's earner suc