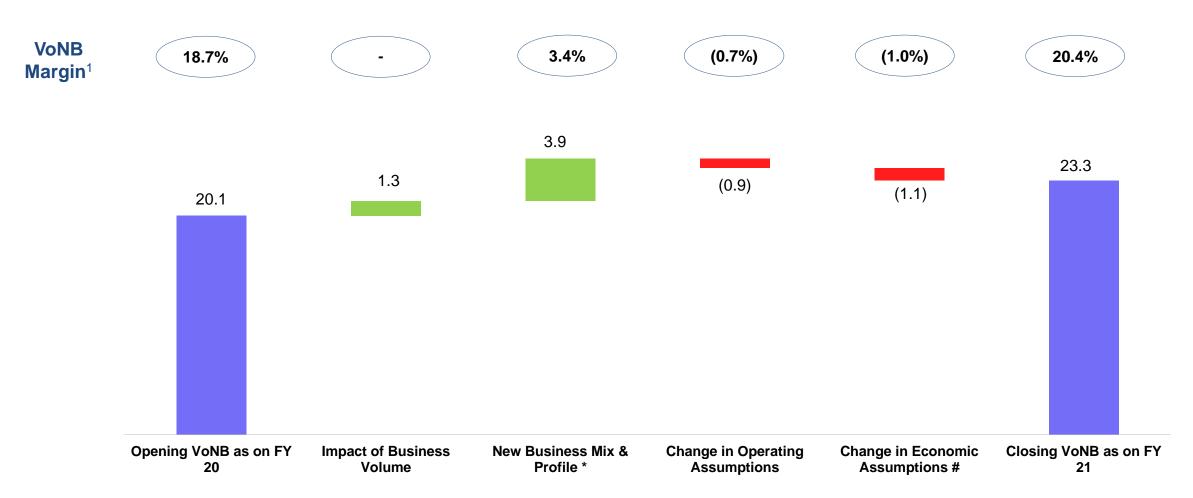

#### Subject: Outcome of Board meeting held on May 3, 2021

We wish to inform you that the meeting of the Board of Directors of SBI Life Insurance Company Limited commenced at 12:00 P.M. and concluded at 02:30 P.M. on May 3, 2021 which inter-alia has approved the audited financial results for the quarter and year ended March 31, 2021.

Pursuant to Regulation 33 of SEBI (Listing Obligation and Disclosure Requirements) Regulations, 2015 and other applicable requirements, a copy of the audited financial results for the quarter and financial year ended March 31, 2021 together with the Auditors Report in the prescribed format is enclosed. A copy of the press release being issued in this connection is also attached.