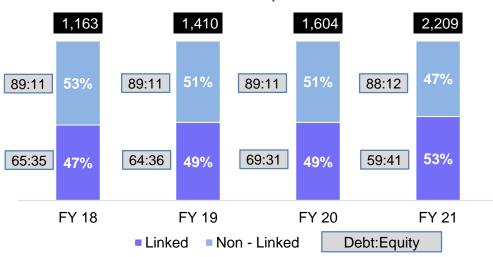

#### Subject: Outcome of Board meeting held on May 3, 2021

We wish to inform you that the meeting of the Board of Directors of SBI Life Insurance Company Limited commenced at 12:00 P.M. and concluded at 02:30 P.M. on May 3, 2021 which inter-alia has approved the audited financial results for the quarter and year ended March 31, 2021.

Pursuant to Regulation 33 of SEBI (Listing Obligation and Disclosure Requirements) Regulations, 2015 and other applicable requirements, a copy of the audited financial results for the quarter and financial year ended March 31, 2021 together with the Auditors Report in the prescribed format is enclosed. A copy of the press release being issued in this connection is also attached.