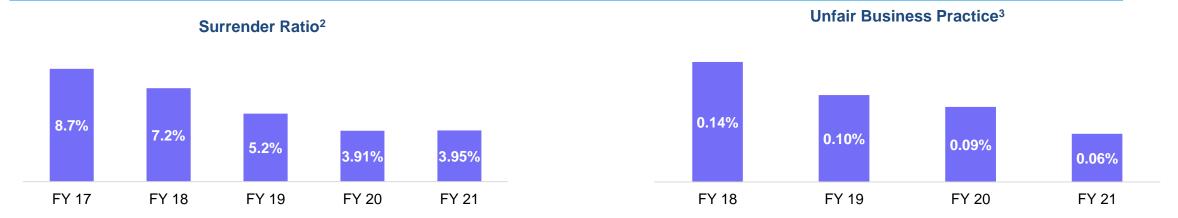

#### Subject: Outcome of Board meeting held on May 3, 2021

We wish to inform you that the meeting of the Board of Directors of SBI Life Insurance Company Limited commenced at 12:00 P.M. and concluded at 02:30 P.M. on May 3, 2021 which inter-alia has approved the audited financial results for the quarter and year ended March 31, 2021.

Pursuant to Regulation 33 of SEBI (Listing Obligation and Disclosure Requirements) Regulations, 2015 and other applicable requirements, a copy of the audited financial results for the quarter and financial year ended March 31, 2021 together with the Auditors Report in the prescribed format is enclosed. A copy of the press release being issued in this connection is also attached.