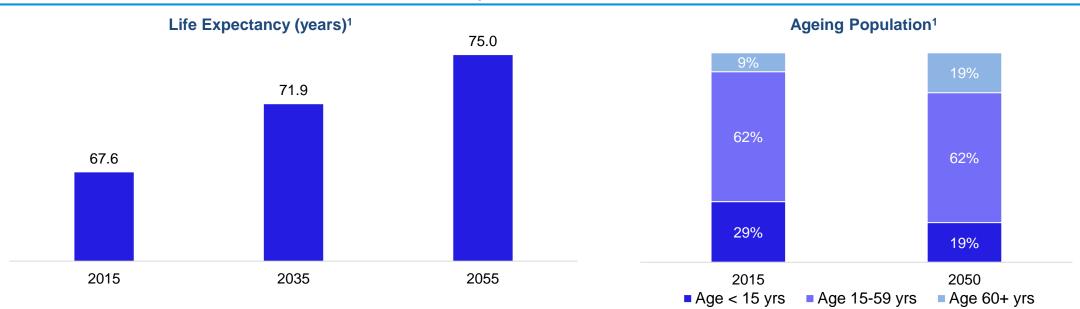

on – the next growth driver

Share of Protection in Life Insurance business is expected to Rise



#### **Scope of Protection business**

#### Addressable Population<sup>1</sup>

# Population of India 1320 Mn Bank Accounts 1050 Mn PAN Card 440 Mn Tax Return 59 Mn MF Investor 21 Mn Insured 6 Mn

#### Mortality Protection Gap (in US\$ trillion)<sup>1</sup>



- Low penetration levels as compared to the addressable population.
- Increase in disposable income coupled with pandemic-induced awareness of protection products will increase penetration level.
- Swiss Re estimates protection gap to rise from US\$ 16.5 trillion in 2019 to US\$ 35.6 trillion in 2030.

## Retirement solutions - Annuities

Share of 60+ population to increase significantly by 2050



#### **Scope of Annuities business**



- With the advancement of medical science, life expectancy has improved rapidly over the last few decades and demand for pension based products will increase with the rise in life expectancy.
- Regulatory tailwinds like increase in commutation of pension corpus from 33.3% earlier to 60% will only benefit insurance sector.
- NPS contributes a significant portion of the retirement corpus in India and they are on track for a period of consistent high growth over the next decade.

## Financialisation of Savings

Share of Life Insurance in Household Savings expected to Rise



#### **Increasing in Financial Savings**



- Household financial saving has improved to 7.6% of GNDI in 2019-20, after touching the low of 6.4% in 2018-19.
- Increase in share of insurance as a percentage of Financial