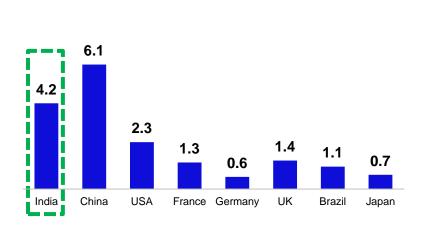

I

V Personalized engagement

Voice
Analysis

✓ Data driven lead generation

Empowering Customers

19 lac+ reminders



Whatsapp - renewal premium intimation sent

51k+ active users



One stop platform for customers

629,620 lives covered



Insta policies on YONO app





Online tool for learning development of employees and distributors



Sales Daily activity
planner for front line sales
employees & integrated
with lead management
system



Automation – Employee queries resolved through chat-bot ESHA (Employee Self Help Assistant)



## Agenda





## India Life Insurance - Structural Growth Drivers in Place

Strong Demographic Tailwinds Supporting India Growth Story



World GDP Growth<sup>1</sup> (2019 %)

Composition of Population<sup>2</sup>

Share of urban population<sup>3</sup>







#### **Advantage India**

- 5<sup>th</sup> largest economy in the world in terms of GDP
- One of the highest young population nations with median age of 28 years
- Rising share of urbanisation Growth in urban population at 2.4% CAGR between FY 15 and FY 20

Combination of a high share of working population, rapid urbanization, rising affluence and focus on financial inclusion to propel the growth of Indian life insurance sector



<sup>2.</sup> United Nations World Population Prospects

<sup>3.</sup> United Nations World Urbanization Prospects

## Life Insurance – Significant Under Penetration versus other Markets

Share of Life Insurance in Savings expected to Rise



#### **Underpenetrated Insurance Market**

#### Premium as % of GDP - 20191



#### Protection gap highest amongst p