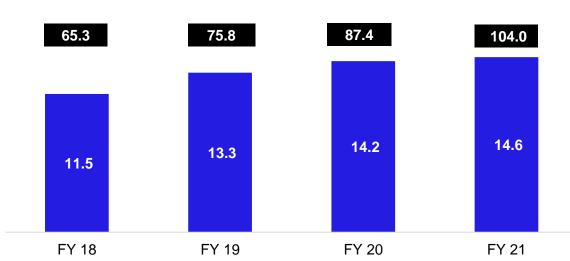

, Suryoday Small Finance Bank

Vast distribution network supported by strong, agile and analytics driven technology platform



## Unparalleled distribution reach







<sup>1.</sup> Individual ticket size is calculated as the Individual NBP of Channel divided by the number of individual policies. Figures in bracket represent FY 20 numbers. All growth/drop numbers are with respect to FY 21 over FY 20. Components may not add up to total due to rounding-off.

## Cost efficiency and profitability

Maintaining high levels of cost efficiencies leading to growing profitability



₹ in billion



Stable profitability supported by strong back book surplus

Interim Dividend declared @ Rs 2.5 per share

Healthy solvency ratio of 2.15 against regulatory mandate of 1.50



#### **Profit after Tax**



**Net-worth** 



₹ in billion

# EV growth of 27% from ₹ 262.9 billion to ₹ 333.9 billion Operating Return on Embedded Value: 19.1%



## Value of New Business (VoNB) Movement



## VoNB margin growth of 170 bps from 18.7% to 20.4%



<sup>1.</sup> VoNB and VoNB Margin are based on actual tax rate basis. Based on Internal Company Analysis

<sup>\*</sup> Impact of change mainly in Business mix and profile (Age,Term, Channel etc.)
# Risk free rate change

## Strong focus on customer service

Deeper relationship with customers through quality underwriting and strong sales ethos









## Need based value proposition and strong customer engagement

<sup>1.</sup> The persistency ratios are calculated as per IRDAI circular dated 23rd January 2014. Single premium and fully paid-up policies a