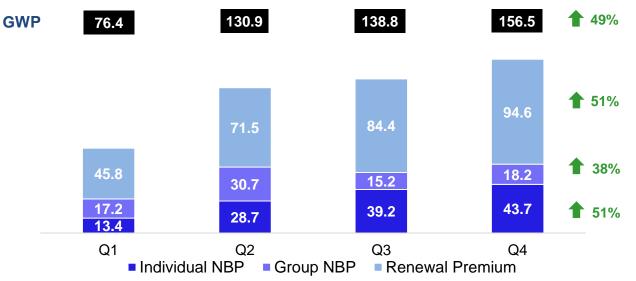

*

₹ **102.2** (5% Y-o-Y) CAGR 19%



## **Protection & Annuity Share**

**27**% 726 bps Y-o-Y



#### **Profit after Tax**

₹ 14.6 (2% Y-o-Y)



## **New Business Margin**

20.4%

170 bps Y-o-Y



#### **Value of New Business**

₹ **23.3** (16% Y-o-Y)



#### **Indian Embedded Value**

₹ 333.9

(27% Y-o-Y)

<sup>1.</sup> Value of New Business and New Business Margin is based on actual tax rate. On Effective tax rate basis, VoNB and VoNB margin is ₹26.6 billion & 23.2% respectively for FY 21.

<sup>2.</sup> The methodology, assumptions and the results have been reviewed by Willis Towers Watson Actuarial Advisory LLP.

## Capturing growth in a rapidly changing environment

Overall business grew steadily



₹ in billion





### Growth picked well in Quarter III & IV after initial slowdown



- ✓ Track record of recovery from periods of disruption on solid foundation of distribution network
- ✓ Achieved milestone of Rs 500 bn of Gross written premium
- ✓ Strong growth in New Business Premium in challenging times
- ✓ Consistent growth in Renewal Premium
- Individual New Business Premium grown by 11% in Quarter 4
- ✓ Top three states contributes less than 30% of total new business premium

<sup>1</sup> Based on Life Insurance Council NBP data for life insurers. Components may not add up to total due to rounding-off.

## Product portfolio

### Gained momentum across all segments



₹ in billion



| Product Mix <sup>1</sup> | F |
|--------------------------|---|
| Savings                  | 8 |
| - Par                    | 2 |
| - Non Par                |   |
| - ULIP