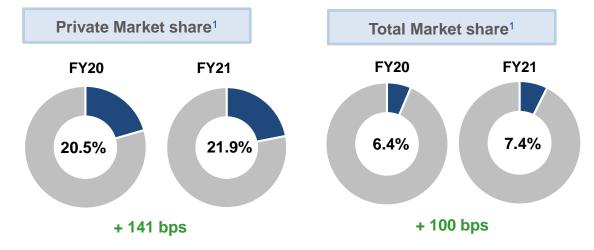

PE**

₹ 114.5 (7% Y-o-Y)
CAGR 19%



#### **Individual Rated Premium**

₹ **102.2** (5% Y-o-Y) CAGR 19%



## **Protection & Annuity Share**

**27**% 726 bps Y-o-Y



#### **Profit after Tax**

₹ 14.6 (2% Y-o-Y)



## **New Business Margin**

20.4%

170 bps Y-o-Y



#### **Value of New Business**

₹ **23.3** (16% Y-o-Y)



#### **Indian Embedded Value**

₹ 333.9

(27% Y-o-Y)

<sup>1.</sup> Value of New Business and New Business Margin is based on actual tax rate. On Effective tax rate basis, VoNB and VoNB margin is ₹26.6 billion & 23.2% respectively for FY 21.

<sup>2.</sup> The methodology, assumptions and the results have been reviewed by Willis Towers Watson Actuarial Advisory LLP.

## Capturing growth in a rapidly changing environment

Overall business grew steadily



₹ in billion





### Growth picked well in Quarter III & IV after initial slowdown



- ✓ Track record of recovery from periods of disruption on solid foundation of distribution network
- ✓ Achieved milestone of Rs 500 bn of Gross written premium
- ✓ Strong growth in New Business Premium in challenging times
- ✓ Consistent growth in Renewal Premium
- Individual New Business Premium grown by 11% in Quarter 4
- ✓ Top three states contributes less than 30% of total new business premium

<sup>1</sup> Based on Life Insurance Council NBP data for life insurers. Components may not add up to total due to rounding-off.

## Product portfolio

### Gained momentum across all segments



₹ in billion



| Product Mix <sup>1</sup> | F |
|--------------------------|---|
| Savings                  | 8 |
| - Par