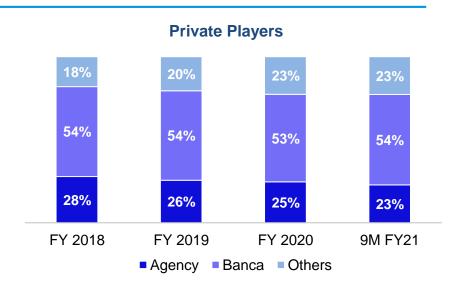

ce sector.
- NPS contributes a significant portion of the retirement corpus in India and they are on track for a period of consistent high growth over the next decade.

## Financialisation of Savings

Share of Life Insurance in Household Savings expected to Rise



#### **Increasing in Financial Savings**



- Household financial saving has improved to 7.6% of GNDI in 2019-20, after touching the low of 6.4% in 2018-19.
- Increase in share of insurance as a percentage of Financial Savings is expected to drive growth in life insurance sector.

## **Industry Composition**

#### Product mix and Channel mix



#### Product portfolio<sup>1</sup>





Higher ULIP contribution among private players, though traditional products forms the major share of new business

#### Channel mix<sup>2</sup>





to be the largest
contributor for private
players although Direct
channel has gained
momentum in the past
years

<sup>1.</sup> New business premium basis

<sup>2.</sup> Individual new business premium basis Source: Life Insurance Council, Public disclosures Components may not add up to total due to rounding-off.

## **Financial Immunity**

Understanding Consumer's attitude towards financial security<sup>1</sup>









**Consumer profile** 

Average monthly personal income ~ 62k

Personal Monthly Income



## **Increased emphasis on physical immunity**

**76%** - strongly agree that maintaining physical/ mental health helps to have a better financial immunity

50% - urban population is not sufficiently prepared to face the financial setback arising out of the family chief's earner succu