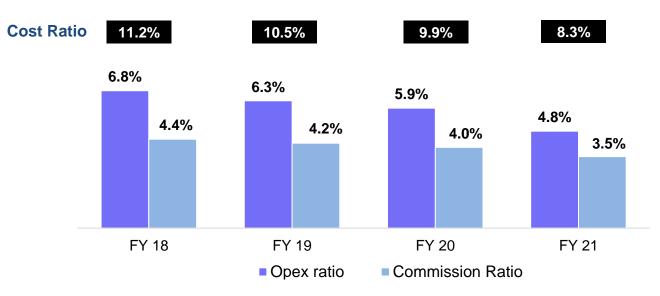

the year – UCO Bank, Yes Bank, Suryoday Small Finance Bank

Vast distribution network supported by strong, agile and analytics driven technology platform



## Unparalleled distribution reach







<sup>1.</sup> Individual ticket size is calculated as the Individual NBP of Channel divided by the number of individual policies. Figures in bracket represent FY 20 numbers. All growth/drop numbers are with respect to FY 21 over FY 20. Components may not add up to total due to rounding-off.

## Cost efficiency and profitability

Maintaining high levels of cost efficiencies leading to growing profitability



₹ in billion



Stable profitability supported by strong back book surplus

Interim Dividend declared @ Rs 2.5 per share

Healthy solvency ratio of 2.15 against regulatory mandate of 1.50



#### **Profit after Tax**



**Net-worth** 



₹ in billion

# EV growth of 27% from ₹ 262.9 billion to ₹ 333.9 billion Operating Return on Embedded Value: 19.1%



## Value of New Business (VoNB) Movement



## VoNB margin growth of 170 bps from 18.7% to 20.4%



<sup>1.</sup> VoNB and VoNB Margin are based on actual tax rate basis. Based on Internal Company Analysis

<sup>\*</sup> Impact of change mainly in Business mix and profile (Age,Term, Channel etc.)
# Risk free rate change

## Strong focus on customer service

Deeper relationship with customers through quality underwriting and strong sales ethos









## Need based value proposition and strong customer engagement

<sup>1.</sup> The persistency ratios are calculated as per IRDAI circular dated 23rd January 2014. Single premium