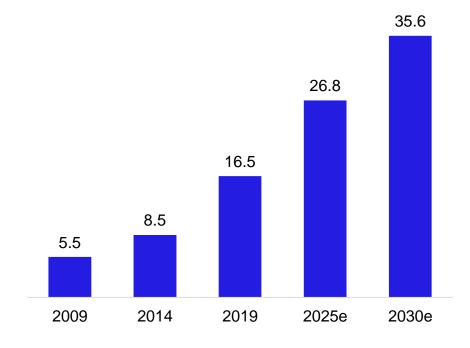

#### **Underpenetrated Insurance Market**

#### Premium as % of GDP - 20191



#### Protection gap highest amongst peers<sup>2</sup>



- 10<sup>th</sup> largest life insurance market worldwide and 5<sup>th</sup> largest in Asia with `4.6 trillion in total premium business.
- Total premium grew at CAGR of 17% between FY01– FY18.
- India continues to be under penetrated as compared to countries like China, Thailand and Korea.

## Protection – the next growth driver

Share of Protection in Life Insurance business is expected to Rise



#### **Scope of Protection business**

#### Addressable Population<sup>1</sup>

# Population of India 1320 Mn Bank Accounts 1050 Mn PAN Card 440 Mn Tax Return 59 Mn MF Investor 21 Mn Insured 6 Mn

#### Mortality Protection Gap (in US\$ trillion)<sup>1</sup>



- Low penetration levels as compared to the addressable population.
- Increase in disposable income coupled with pandemic-induced awareness of protection products will increase penetration level.
- Swiss Re estimates protection gap to rise from US\$ 16.5 trillion in 2019 to US\$ 35.6 trillion in 2030.

## Retirement solutions - Annuities

Share of 60+ population to increase significantly by 2050



#### **Scope of Annuities business**



- With the advancement of medical science, life expectancy has improved rapidly over the last few decades and demand for pension based products will increase with the rise in life expectancy.
- Regulatory tailwinds like increase in commutation of pension corpus from 33.3% earlier to 60% will only benefit insurance sector.
- NPS contributes a significant