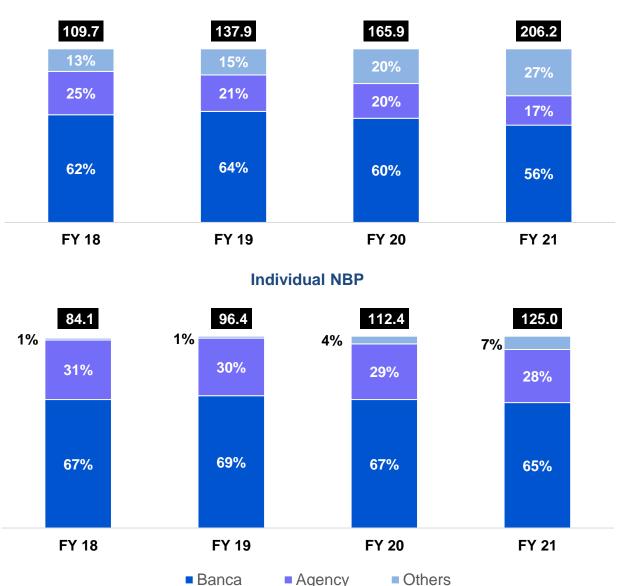

40%    | 4%     |
| 11%    | 8%     |
| 169%   | 15%    |
| 29%    | 22%    |
| 24%    |        |

**Total NBP** 

**Group Savings** 

<sup>1.</sup> New business premium basis Components may not add up to total due to rounding-off

## Robust growth across all channels

Prominent value creation capability



**NBP** ₹ in billion

Diversified network of Traditional + Alternative channels enabling us to maintain business continuity during Covid-19

Unrivalled distribution network of Banca & Agency registered growth of 15% and 7% respectively

70% increase in NBP from Other Channel (Non - SBI & Agency channel)

New Partnership added during the year – UCO Bank, Yes Bank, Suryoday Small Finance Bank

Vast distribution network supported by strong, agile and analytics driven technology platform



## Unparalleled distribution reach







<sup>1.</sup> Individual ticket size is calculated as the Individual NBP of Channel divided by the number of individual policies. Figures in bracket represent FY 20 numbers. All growth/drop numbers are with respect to FY 21 over FY 20. Components may not add up to total due to rounding-off.

## Cost efficiency and profitability

Maintaining high levels of cost efficiencies leading to growing profitability



₹ in billion



Stable profitability supported by strong back book surplus

Interim Dividend declared @ Rs 2.5 per share

Healthy solvency ratio of 2.15 against regulatory mandate of 1.50



#### **Profit after Tax**



**Net-worth** 



₹ in billion

# EV growth of 27% from ₹ 262.9 billion to ₹ 333.9 billion Operating Return on Embedded Valu