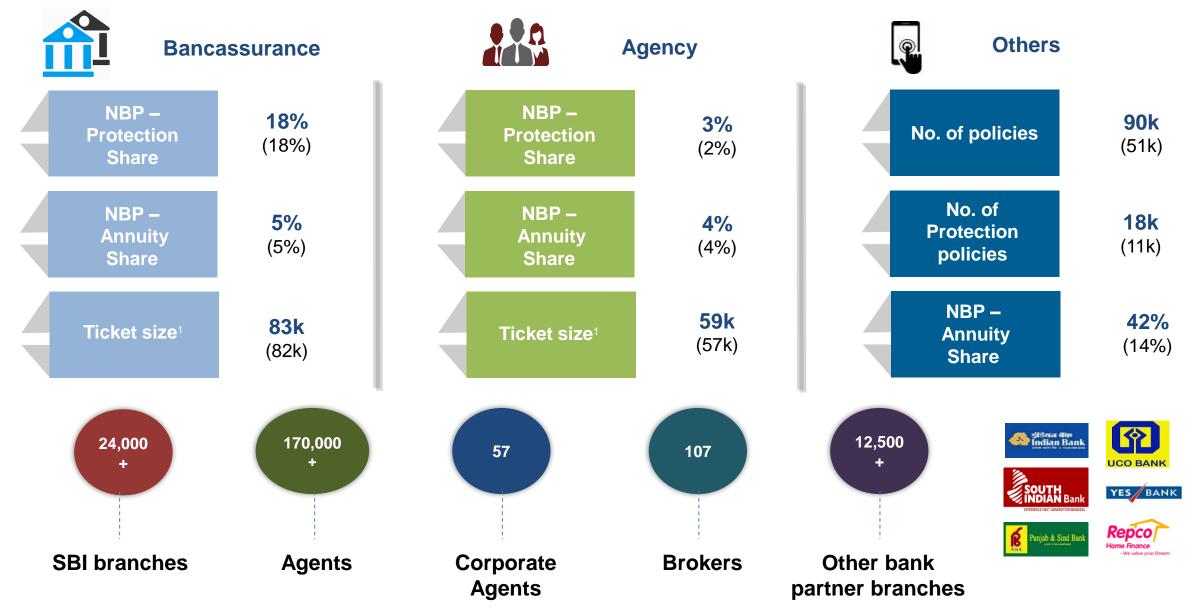

69%   | 15%    |
| 29%    | 22%    |
| 24%    |        |

**Total NBP** 

**Group Savings** 

<sup>1.</sup> New business premium basis Components may not add up to total due to rounding-off

## Robust growth across all channels

Prominent value creation capability



**NBP** ₹ in billion

Diversified network of Traditional + Alternative channels enabling us to maintain business continuity during Covid-19

Unrivalled distribution network of Banca & Agency registered growth of 15% and 7% respectively

70% increase in NBP from Other Channel (Non - SBI & Agency channel)

New Partnership added during the year – UCO Bank, Yes Bank, Suryoday Small Finance Bank

Vast distribution network supported by strong, agile and analytics driven technology platform



## Unparalleled distribution reach







<sup>1.</sup> Individual ticket size is calculated as the Individual NBP of Channel divided by the number of individual policies. Figures in bracket represent FY 20 numbers. All growth/drop numbers are with respect to FY 21 over FY 20. Components may not add up to total due to rounding-off.

## Cost efficiency and profitability

Maintaining high levels of cost efficiencies leading to growing profitability



₹ in billion



Stable profitability supported by strong back book surplus

Interim Dividend declared @ Rs 2.5 per share

Healthy solvency ratio of 2.15 against regulatory mandate of 1.50



#### **Profit after Tax**



**Net-worth** 



₹ in billion

# EV growth of 27% from ₹ 262.9 billion to ₹ 333.9 billion Operating Return on Embedded Value: 19.1%



## Value of New Business (VoNB