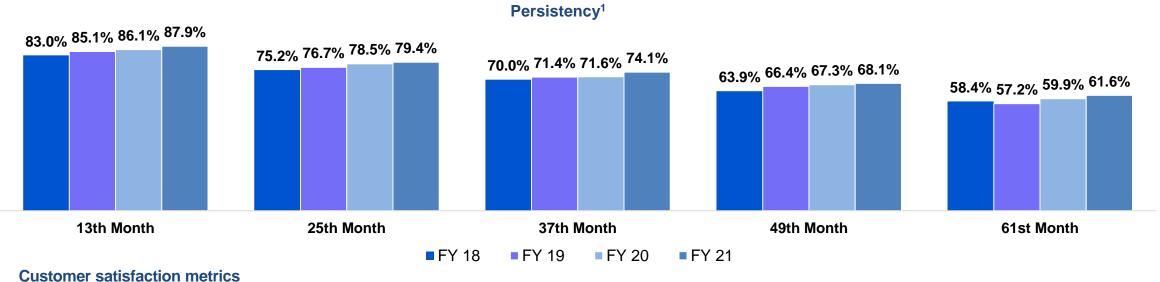

#### Subject: Outcome of Board meeting held on May 3, 2021

We wish to inform you that the meeting of the Board of Directors of SBI Life Insurance Company Limited commenced at 12:00 P.M. and concluded at 02:30 P.M. on May 3, 2021 which inter-alia has approved the audited financial results for the quarter and year ended March 31, 2021.

Pursuant to Regulation 33 of SEBI (Listing Obligation and Disclosure Requirements) Regulations, 2015 and other applicable requirements, a copy of the audited financial results for the quarter and financial year ended March 31, 2021 together with the Auditors Report in the prescribed format is enclosed. A copy of the press release being issued in this connection is also attached.