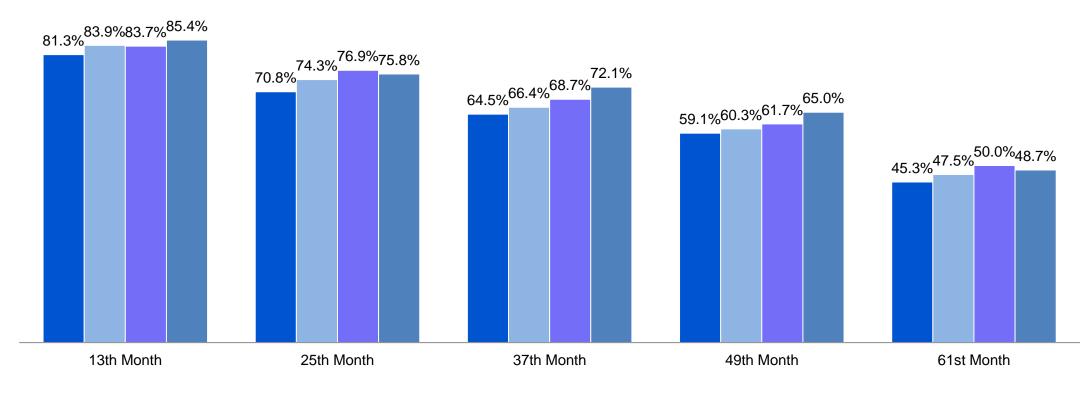

6.3%)         | (19.8%)          |
| Tax Rate Change to 25% on Normal Tax rate basis                                         | (8.6%)         | (12.7%)          |

<sup>1.</sup> Mass lapse sensitivity (of 25% or 50%) for ULIP business is applied at the end of surrender penalty period as defined by APS 10, which is taken to be the beginning of 5th policy year for current generation of our ULIP products. 2. VoNB sensitivity: New Business sensitivities assume that the scenario arises after the point of sale; and consider impacts on both new business liability cash-flows and the asset backing the reserves at the respective month ends. 3. The sensitivities are being calculated without any lag from Q3 FY21.

## Persistency - Regular Premium

**Quality Underwriting and Customer Retention** 







■FY 18 ■FY 19 ■FY 20 ■FY 21

## **Environment**



Fulfilling our Responsibility towards the Planet

Corporate office building is a Green Building, certified by Indian Green Building Council, to comply with efficient use of natural resources and minimal waste generation



Reduction in paper usage - Online fund statements, digital onboarding of customers & customer service request

97% of new policies sourced digitally

Water conservation and waste management initiatives undertaken

Collection of leftover/unfinished potable water in big cans and use it to water plants and mop floors.



Plantation of trees across different states, contribution towards their maintenance and promotion of use of renewable energy







Sponsored The Green Marathon event to create awareness about climate cha