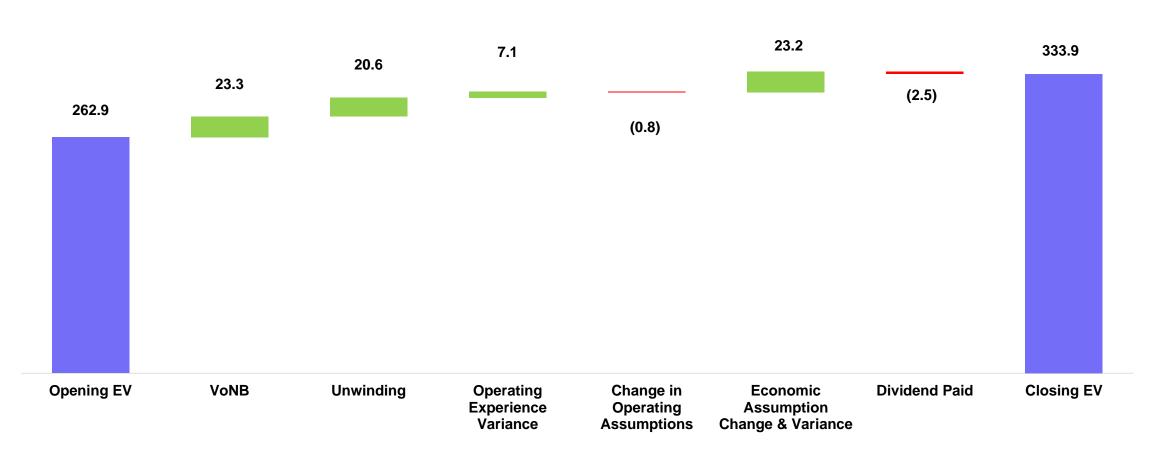

alleled distribution reach







<sup>1.</sup> Individual ticket size is calculated as the Individual NBP of Channel divided by the number of individual policies. Figures in bracket represent FY 20 numbers. All growth/drop numbers are with respect to FY 21 over FY 20. Components may not add up to total due to rounding-off.

## Cost efficiency and profitability

Maintaining high levels of cost efficiencies leading to growing profitability



₹ in billion



Stable profitability supported by strong back book surplus

Interim Dividend declared @ Rs 2.5 per share

Healthy solvency ratio of 2.15 against regulatory mandate of 1.50



#### **Profit after Tax**



**Net-worth** 



₹ in billion

# EV growth of 27% from ₹ 262.9 billion to ₹ 333.9 billion Operating Return on Embedded Value: 19.1%



## Value of New Business (VoNB) Movement



## VoNB margin growth of 170 bps from 18.7% to 20.4%



<sup>1.</sup> VoNB and VoNB Margin are based on actual tax rate basis. Based on Internal Company Analysis

<sup>\*</sup> Impact of change mainly in Business mix and profile (Age,Term, Channel etc.)
# Risk free rate change

## Strong focus on customer service

Deeper relationship with customers through quality underwriting and strong sales ethos









## Need based value proposition and strong customer engagement

<sup>1.</sup> The persistency ratios are calculated as per IRDAI circular dated 23rd January 2014. Single premium and fully paid-up policies are considered. Group Business where persistency is measurable, is included. Ratios are calculated based on premium.

The Persistency Rat