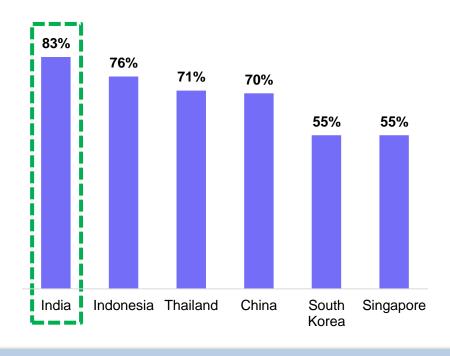

tage India**

- 5<sup>th</sup> largest economy in the world in terms of GDP
- One of the highest young population nations with median age of 28 years
- Rising share of urbanisation Growth in urban population at 2.4% CAGR between FY 15 and FY 20

Combination of a high share of working population, rapid urbanization, rising affluence and focus on financial inclusion to propel the growth of Indian life insurance sector



<sup>2.</sup> United Nations World Population Prospects

<sup>3.</sup> United Nations World Urbanization Prospects

## Life Insurance – Significant Under Penetration versus other Markets

Share of Life Insurance in Savings expected to Rise



#### **Underpenetrated Insurance Market**

#### Premium as % of GDP - 20191



#### Protection gap highest amongst peers<sup>2</sup>



- 10<sup>th</sup> largest life insurance market worldwide and 5<sup>th</sup> largest in Asia with `4.6 trillion in total premium business.
- Total premium grew at CAGR of 17% between FY01– FY18.
- India continues to be under penetrated as compared to countries like China, Thailand and Korea.

## Protection – the next growth driver

Share of Protection in Life Insurance business is expected to Rise



#### **Scope of Protection business**

#### Addressable Population<sup>1</sup>

# Population of India 1320 Mn Bank Accounts 1050 Mn PAN Card 440 Mn Tax Return 59 Mn MF Investor 21 Mn Insured 6 Mn

#### Mortality Protection Gap (in US\$ trillion)<sup>1</sup>



- Low penetration levels as compared to the addressable population.
- Increase in disposable income coupled with pandemic-induced awa