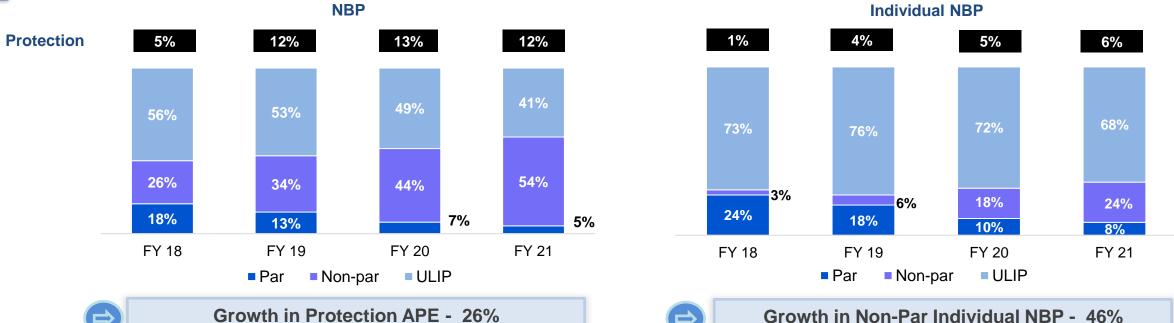

isory LLP.

## Capturing growth in a rapidly changing environment

Overall business grew steadily



₹ in billion





### Growth picked well in Quarter III & IV after initial slowdown



- ✓ Track record of recovery from periods of disruption on solid foundation of distribution network
- ✓ Achieved milestone of Rs 500 bn of Gross written premium
- ✓ Strong growth in New Business Premium in challenging times
- ✓ Consistent growth in Renewal Premium
- Individual New Business Premium grown by 11% in Quarter 4
- ✓ Top three states contributes less than 30% of total new business premium

<sup>1</sup> Based on Life Insurance Council NBP data for life insurers. Components may not add up to total due to rounding-off.

## Product portfolio

### Gained momentum across all segments



₹ in billion



| Product Mix <sup>1</sup> | F |
|--------------------------|---|
| Savings                  | 8 |
| - Par                    | 2 |
| - Non Par                |   |
| - ULIP                   | 6 |
| Protection               | ( |
| - Individual             |   |
| - Group                  |   |
| Annuity                  | 4 |

| FY18  | FY 19 | FY 20 |
|-------|-------|-------|
| 81.9  | 90.7  | 98.4  |
| 20.3  | 17.6  | 11.6  |
| 0.6   | 0.2   | 6.3   |
| 61.0  | 72.8  | 80.5  |
| 6.0   | 16.4  | 20.8  |
| 0.6   | 3.7   | 5.3   |
| 5.4   | 12.7  | 15.5  |
| 2.1   | 2.8   | 11.3  |
| 19.6  | 28.1  | 35.4  |
| 109.7 | 137.9 | 165.9 |
| 103.7 | 137.3 | 103.3 |

| FY 21 |  |
|-------|--|
| 105.7 |  |
| 9.7   |  |
| 10.5  |  |
| 85.5  |  |
| 24.6  |  |
| 7.4   |  |
| 17.2  |  |
| 30.2  |