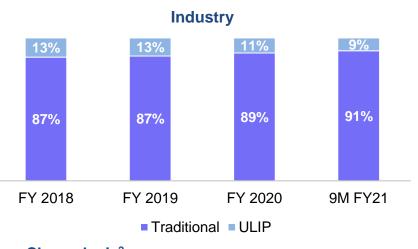

the rise in life expectancy.
- Regulatory tailwinds like increase in commutation of pension corpus from 33.3% earlier to 60% will only benefit insurance sector.
- NPS contributes a significant portion of the retirement corpus in India and they are on track for a period of consistent high growth over the next decade.

## Financialisation of Savings

Share of Life Insurance in Household Savings expected to Rise



#### **Increasing in Financial Savings**



- Household financial saving has improved to 7.6% of GNDI in 2019-20, after touching the low of 6.4% in 2018-19.
- Increase in share of insurance as a percentage of Financial Savings is expected to drive growth in life insurance sector.

## **Industry Composition**

#### Product mix and Channel mix



#### Product portfolio<sup>1</sup>





Higher ULIP contribution among private players, though traditional products forms the major share of new business

#### Channel mix<sup>2</sup>





to be the largest
contributor for private
players although Direct
channel has gained
momentum in the past
years

<sup>1.</sup> New business premium basis

<sup>2.</sup> Individual new business premium basis Source: Life Insurance Council, Public disclosures Components may not add up to total due to rounding-off.

## **Financial Immunity**

Understanding Consumer's attitude towards financial security<sup>1</sup>









**Consumer profile** 

Average monthly personal income ~ 62k

Personal Monthly Income



## **Increased emphasis on physical immunity**

**76%** - strongly agree that maintaining physical/ mental health helps to have a bett