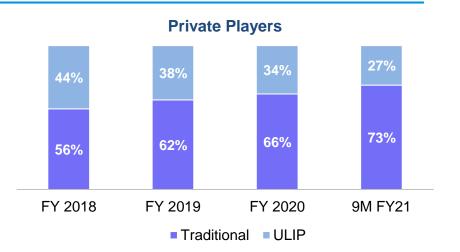

he rise in life expectancy.
- Regulatory tailwinds like increase in commutation of pension corpus from 33.3% earlier to 60% will only benefit insurance sector.
- NPS contributes a significant portion of the retirement corpus in India and they are on track for a period of consistent high growth over the next decade.

## Financialisation of Savings

Share of Life Insurance in Household Savings expected to Rise



#### **Increasing in Financial Savings**



- Household financial saving has improved to 7.6% of GNDI in 2019-20, after touching the low of 6.4% in 2018-19.
- Increase in share of insurance as a percentage of Financial Savings is expected to drive growth in life insurance sector.

## **Industry Composition**

#### Product mix and Channel mix



#### Product portfolio<sup>1</sup>





Higher ULIP contribution among private players, though traditional products forms the major share of new business

#### Channel mix<sup>2</sup>





to be the largest
contributor for private
players although Direct
channel has gained
momentum in the past
years

<sup>1.</sup> New business premium basis

<sup>2.</sup> Individual new business premium basis Source: Life Insurance Council, Public disclosures Components may not add up to total due to rounding-off.

## **Financial Immunity**

Understanding Consumer's attitude towards financial security<sup>1</sup>









**Consumer profile** 

Average monthly personal income ~ 62k

Personal Monthly Income



## **Increased emphasis on physical immunity**

**76%** - strongly agree that maintaining physical/ mental health helps to have a better