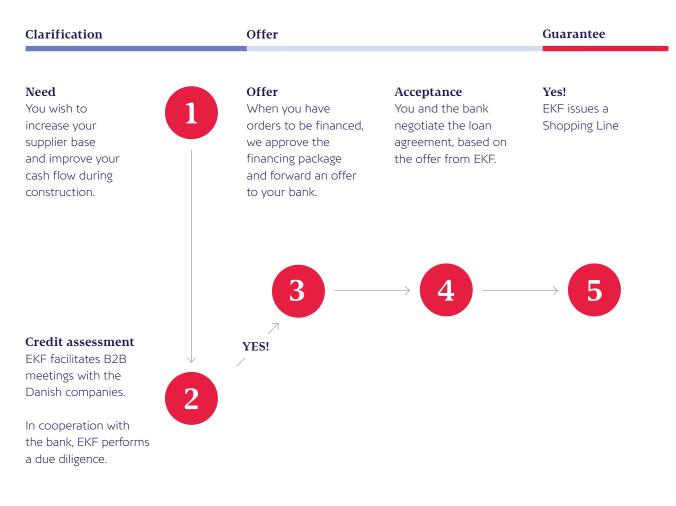

ers of Danish goods and services

We help you gain access to Danish suppliers to increase your potential supplier base.

### Greater willingness from the bank

We arrange the Shopping Line through a local or an international bank. With a Shopping Line from EKF, banks are more willing to offer you better terms.

### Financing of local costs

Local costs related to your purchases from Denmark can partly be financed under the Shopping Line.

# Your cash flow during construction improves

The competitive financing package will improve your cash flow during construction.

# What does a Shopping Line cover?

### Cover

Your bank's loss if you do not repay the credit as agreed

Percentage of cover Up to 95 %

Amount Unlimited

**Credit period** Up to 23 months

# It only takes five simple steps



# Three practical questions

## How much?

EKF charges a premium for the guarantee. The size of the premium depends on your country, creditworthiness, currency, general market conditions and the repayment terms. The premium can be financed under the Shopping Line.

In addition to the EKF premium, you pay interest and costs to the bank.

#### What does it require?

You have to purchase equipment from Danish exporters and/or its subsidiaries.

You and the bank are interested in obtaining/providing a financial solution.

You must be creditworthy.

## What can you do? Please contact us for more information on Shopping Lines.