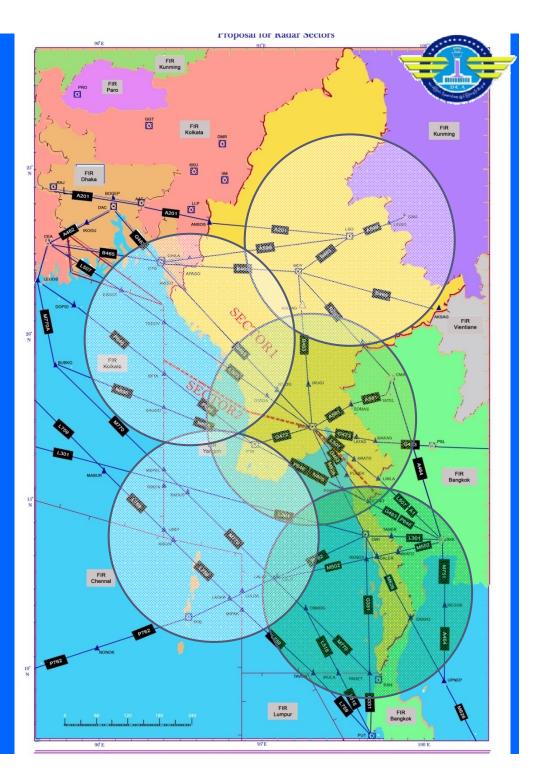

stem was installed since 1989

 Now NEW ADS-C/CPDLC system has already been purchased and integrated into Eurocat – C ATC Automation (for FANS-1 data with new format was under processing with SITA)







D.



| FIRS & AIRWAYS            |    |
|---------------------------|----|
| ATS Routes                | 20 |
| <b>RNAV</b> Route         |    |
| <b>Conventional Route</b> | 10 |
| <b>Conditional Route</b>  |    |

| Adjacent FIRs |     |  |
|---------------|-----|--|
| Kolkata       | FIR |  |
| Chennai       | FIR |  |
| Bangkok       | FIR |  |
| Kunming       | FIR |  |
| Dhaka         | FIR |  |
| Vientiane     | FIR |  |





### CASE STRDY ON ADS-B COVERAGE





### CASE STUDYING ON ADS-B COVERAGE





### CASE STUDYING ON ADS-B COVERAGE





### CASE STUDYING ON ADS-B COVERAGE







# THANK YOU