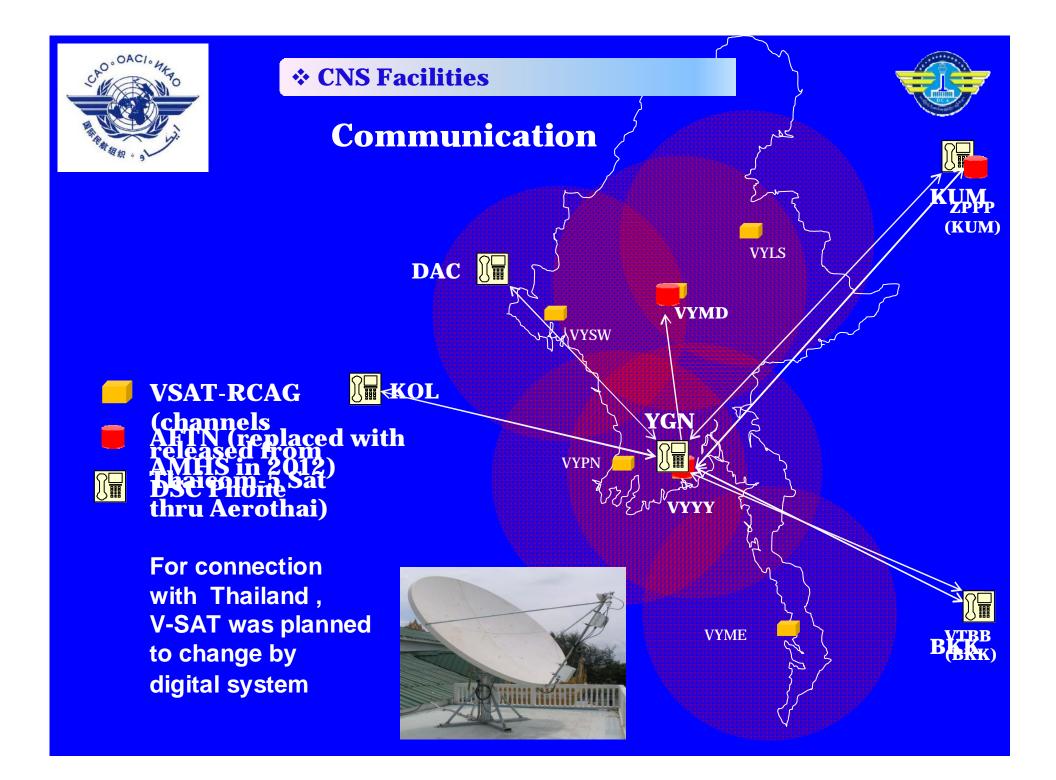

#### **CNS** Facilities

- ✤ 9 VOR, 3 ILS/DME,
- HF 32 stations (2 International) / VHF 32 stations (2 International)
  - AFTN Network (Direct Link) Yangon Mandalay Yangon – Kunming Yangon – Bangkok

#### ADS-C/CPDLC

- 6 VSAT (Lashio. Mandalay, Pathein, Yangon, Myeik and Sittwe)
- 3 MSSR (Yangon, Mandalay, Myeik) (from Thales)
- 2 MSSR (Yangon, Mandalay) (from Alenia) as a back-up
- One Flight Calibration Unit