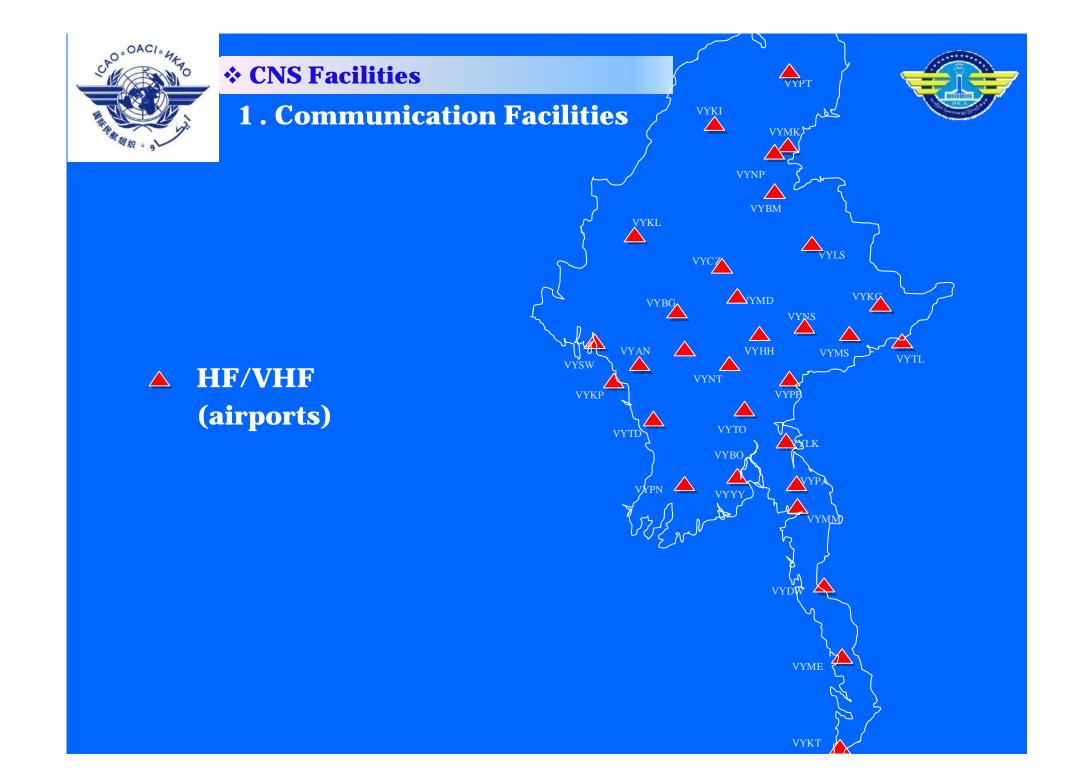

#### **CNS** Facilities

- ✤ 9 VOR, 3 ILS/DME,
- HF 32 stations (2 International) / VHF 32 stations (2 International)
  - AFTN Network (Direct Link) Yangon Mandalay Yangon – Kunming Yangon – Bangkok