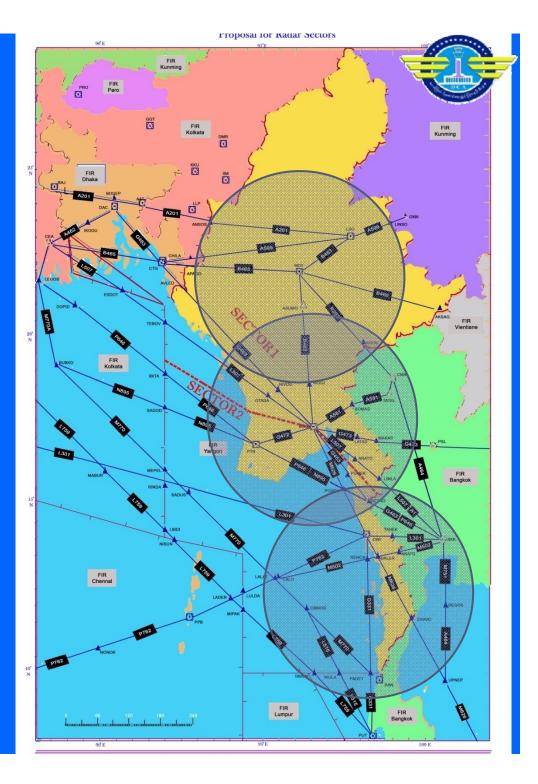

a back-up
- One Flight Calibration Unit













#### **FANS-1/A** Facility

#### ADS-C/CPDLC system

- Stand alone system was installed since 1989

 Now NEW ADS-C/CPDLC system has already been purchased and integrated into Eurocat – C ATC Automation (for FANS-1 data with new format was under processing with SITA)







D.



| FIRS & AIRWAYS            |    |
|---------------------------|----|
| ATS Routes                | 20 |
| <b>RNAV</b> Route         |    |
| <b>Conventional Route</b> | 10 |
| <b>Conditional Route</b>  |    |

| Adjacent FIRs |     |  |
|---------------|-----|--|
| Kolkata       | FIR |  |
| Chennai       | FIR |  |
| Bangkok       | FIR |  |
| Kunming       | FIR |  |
| Dhaka         | FIR |  |
| Vientiane     | FIR |  |





### CASE STRDY ON ADS-B COVERAGE





### CASE STUDYING ON ADS-B COVERAGE





### CASE STUDYING ON ADS-B COVERAGE





### CASE STUDYING ON ADS-B COVERAGE







# THANK YOU