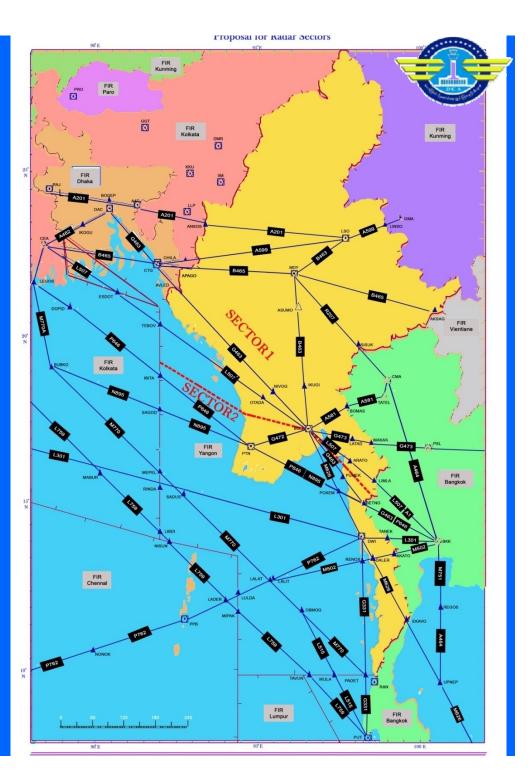

SR (Yangon, Mandalay) (from Alenia) as a back-up
- One Flight Calibration Unit













#### **FANS-1/A** Facility

#### ADS-C/CPDLC system

- Stand alone system was installed since 1989

 Now NEW ADS-C/CPDLC system has already been purchased and integrated into Eurocat – C ATC Automation (for FANS-1 data with new format was under processing with SITA)







D.



| FIRS & AIRWAYS            |    |
|---------------------------|----|
| ATS Routes                | 20 |
| <b>RNAV</b> Route         |    |
| <b>Conventional Route</b> | 10 |
| <b>Conditional Route</b>  |    |

| Adjacent FIRs |     |  |
|---------------|-----|--|
| Kolkata       | FIR |  |
| Chennai       | FIR |  |
| Bangkok       | FIR |  |
| Kunming       | FIR |  |
| Dhaka         | FIR |  |
| Vientiane     | FIR |  |





### CASE STRDY ON ADS-B COVERAGE





### CASE STUDYING ON ADS-B COVERAGE





### CASE STUDYING ON ADS-B COVERAGE





### CASE STUDYING ON ADS-B COVERAGE







# THANK YOU