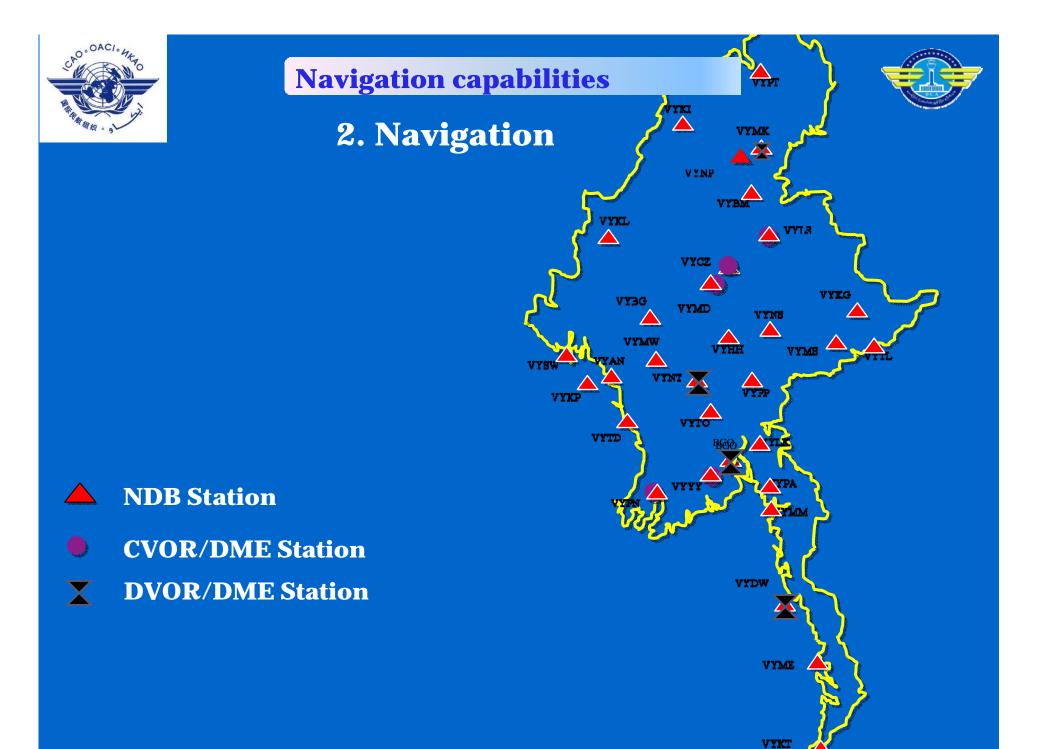

#### **CNS** Facilities

- ✤ 9 VOR, 3 ILS/DME,
- HF 32 stations (2 International) / VHF 32 stations (2 International)
  - AFTN Network (Direct Link) Yangon Mandalay Yangon – Kunming Yangon – Bangkok