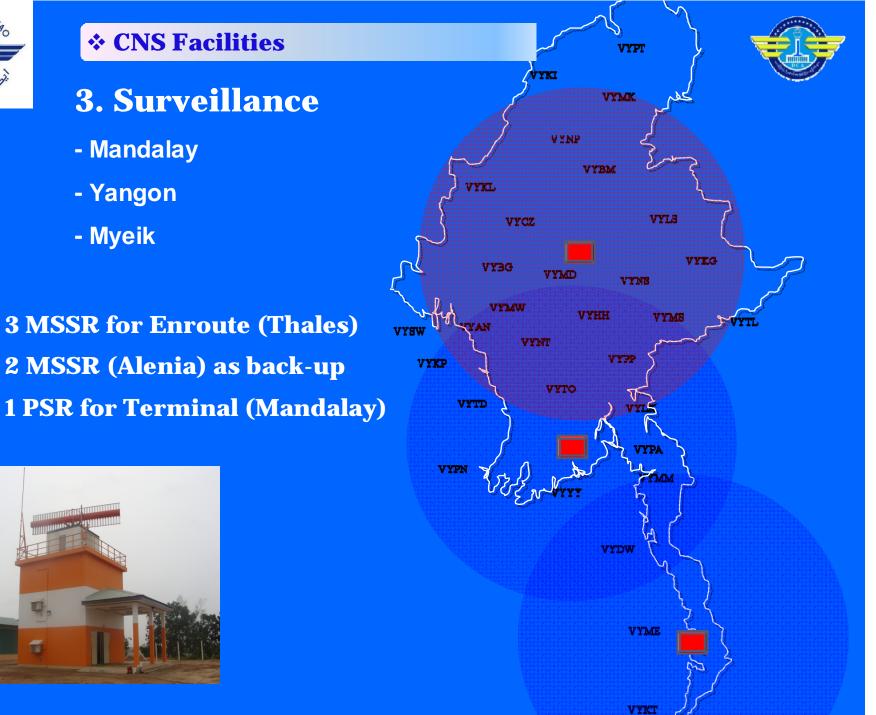

#### ADS-C/CPDLC

- 6 VSAT (Lashio. Mandalay, Pathein, Yangon, Myeik and Sittwe)
- 3 MSSR (Yangon, Mandalay, Myeik) (from Thales)
- 2 MSSR (Yangon, Mandalay) (from Alenia) as a back-up
- One Flight Calibration Unit