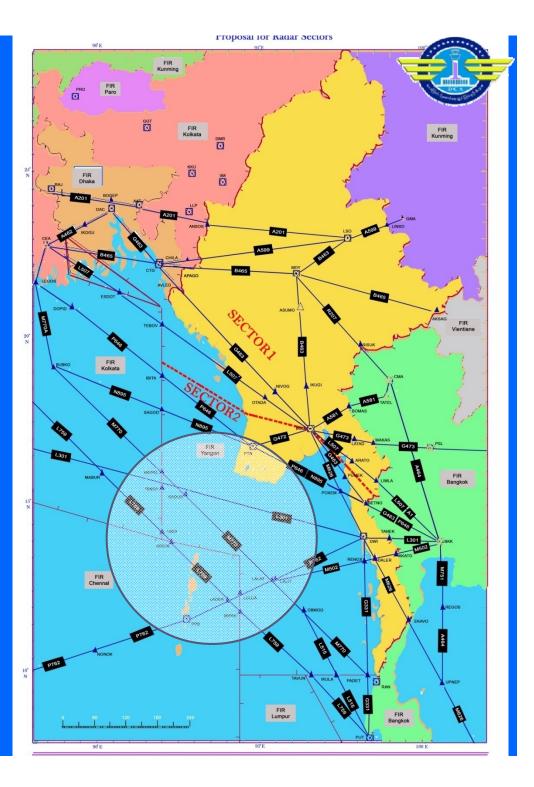

#### ADS-C/CPDLC system

- Stand alone system was installed since 1989

 Now NEW ADS-C/CPDLC system has already been purchased and integrated into Eurocat – C ATC Automation (for FANS-1 data with new format was under processing with SITA)







D.



| FIRS & AIRWAYS            |    |
|---------------------------|----|
| ATS Routes                | 20 |
| <b>RNAV</b> Route         |    |
| <b>Conventional Route</b> | 10 |
| <b>Conditional Route</b>  |    |

| Adjacent FIRs |     |  |
|---------------|-----|--|
| Kolkata       | FIR |  |
| Chennai       | FIR |  |
| Bangkok       | FIR |  |
| Kunming       | FIR |  |
| Dhaka         | FIR |  |
| Vientiane     | FIR |  |





### CASE STRDY ON ADS-B COVERAGE





### CASE STUDYING ON ADS-B COVERAGE





### CASE STUDYING ON ADS-B COVERAGE





### CASE STUDYING ON ADS-B COVERAGE







# THANK YOU