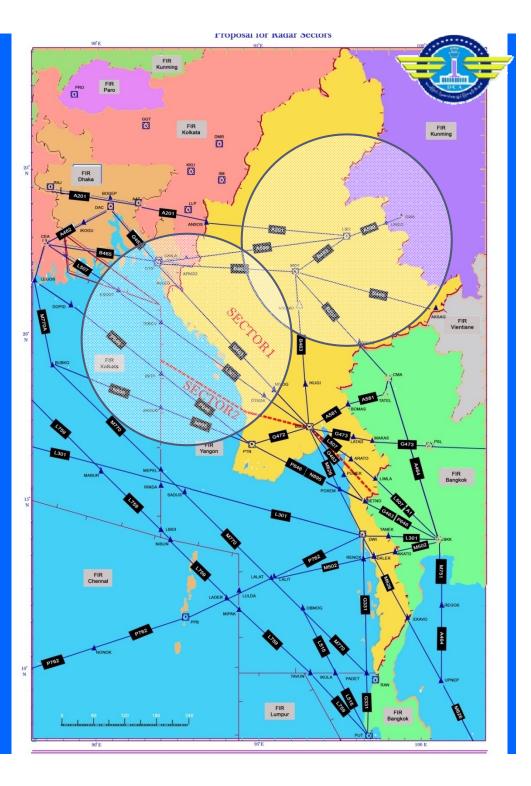

#### **FANS-1/A** Facility

#### ADS-C/CPDLC system

- Stand alone system was installed since 1989

 Now NEW ADS-C/CPDLC system has already been purchased and integrated into Eurocat – C ATC Automation (for FANS-1 data with new format was under processing with SITA)







D.



| FIRS & AIRWAYS            |    |
|---------------------------|----|
| ATS Routes                | 20 |
| <b>RNAV</b> Route         |    |
| <b>Conventional Route</b> | 10 |
| <b>Conditional Route</b>  |    |

| Adjacent FIRs |     |  |
|---------------|-----|--|
| Kolkata       | FIR |  |
| Chennai       | FIR |  |
| Bangkok       | FIR |  |
| Kunming       | FIR |  |
| Dhaka         | FIR |  |
| Vientiane     | FIR |  |





### CASE STRDY ON ADS-B COVERAGE





### CASE STUDYING ON ADS-B COVERAGE





### CASE STUDYING ON ADS-B COVERAGE





### CASE STUDYING ON ADS-B COVERAGE







# THANK YOU